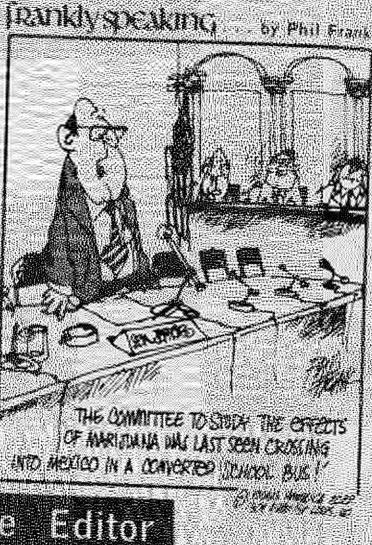

## VIOLATING LAWS?

CITY OF ALMA

Seen the Pine lately? Have you had trouble fighting your way through the crowds of fishermen at your favorite soot9 Can you really tell if you are swimming in a river in the central portion nf beautiful Michigan? Are vou sure it's not the Mississippi? Yes, in case you were (apathetically?) unaware of it,

the Pine River is dying. Phosphates. Yes, that is probably the weapon as was seen by Dave Croom, a senior biology major at Alma College. Croom has been working with phosphate content on the Pine as an indivkhial research project for this past term. His results tend to aim the fickle finger at the City of Alma for contributing bevond and above the call of duty the pleasant chemical Phosphate. Pleasant. Certainly, it promotes growth of that lush green growth-algae, which in turn uses up the Oxygen, which suffocates the fish, who clean the river, which goes through the town of Alma. How does he know it is Alma and not Riverda e. Croom took tests above and below the dam and found that the Phosphorous content above the dam (water that has not vet been through Alma) to be containing

almost zero Phosphates. dam (water that gets the municipal sewage drainage from Alma) was found to be producing 35 millograms per day. The Michigan Water Resources Commission set a limit of 6 milligrams as the maximum tolerancy. Over that would be inviolation of the state statutes. Not only is Alma running over the limit of Phosphate content, but the Pine must also trayelby way of Midland and several other cities before it finally makes it to Lake Huron, 'v dence of an over abundance of Phosphate can easily be seen in Lake Erie, which conservationists say has aged the lake

15,000 years in the past 50. It was found that a secondary sewage plant is in the planning and 'ter tolking to employees there was revealed that this would remove 85% of the Phosphates they are presently putting in. This stil leaves us pretty close to the Umit.

Well, now that we know who puts it in the river, who gives it to them to put im According to Croom, detergent seems to be the most significant contHbuter to the cause. The purpose of Phosphates in detergents is to act as a \*builder or a type of water softener. It works unquestionably well. Approximately 50 - 60 /c of the Phosphates in most cities comes from municipal sewage. The other comes from industrial wastes.

H it were possible to get the people of Alma to quit using high Phosphate detergents, it would theoreticaUy cause a reduction in the city's output of Phos-

PhYes, teereVa possibility of a'revdvaT

t<sub>/// •-</sub> -»«»